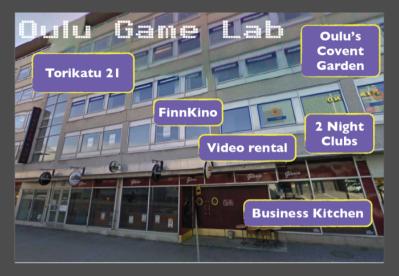

### FOUR MORE TO COME

Hamster Scape / Meizi, Grit, Der Kapitän, Dark Continent

Oulu Soho 2012-2013 200 square meters ~30 students

Oulu Covent Garden 2013-> 270 square meters ~45 students

### AND WE'RE EXPANDING!

Now 3 floors, 450 square meters and 65 students 2014 expectations: 3700+ credits