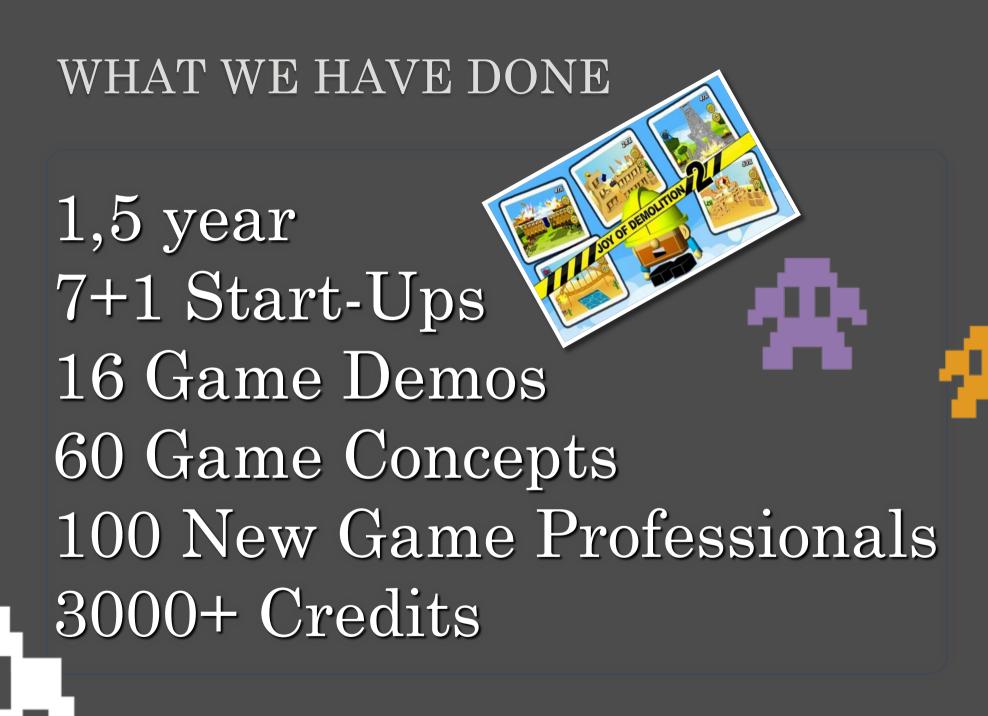

### AND WE'RE EXPANDING!

Now 3 floors, 450 square meters and 65 students 2014 expectations: 3700+ credits